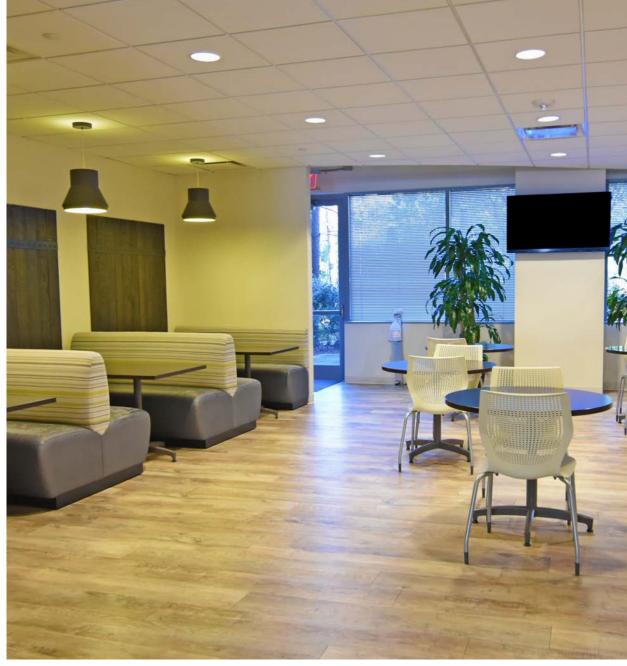

# The Woodlands



# YOUR NEW PREMIER CORPORATE HEADQUARTERS



3831 Technology Forest Blvd is a four-story office building located near several prominent retail hubs and thoroughfares in The Woodlands.

#### **PROPERTY FEATURES**



**95,078 RSF** Four-story office building



**4/1,000 SF** Surface and Covered Parking



## **BOMA 360 Certified**



I-45 Access

Conveniently located to I-45 and 30 minutes north of Houston's Bush Intercontinental Airport







FIRST FLOOR

## AMENITIES FOR ALL EMPLOYEES





Conference Rooms with A/V technology and wifi



## **Fitness Center**

Full body workout equipment and machines, secure lockers, and showers available









#### AVAILABILITY







**Typical Floor - 3<sup>rd</sup> Floor** 25,051 SF







### **Executive Floor - 4<sup>th</sup> Floor** 25,051 SF



Proximity to Major Retail Hubs

3831 Technology Forest Blvd is located within a mile of The Woodlands Town Center and includes Hughes Landing, Waterway Square,<sup>®</sup> The Westin at The Woodlands, The Woodlands Waterway Marriott Hotel & Convention Center, The Woodlands Mall, Market Street and The Cynthia Woods Mitchell Pavilion, one of the top-rated outdoor amphitheaters in the U.S.

645 HOTEL ROOMS

2 MILLION SQ FT OF SHOPPING & DINING 1,646 LUXURY MULTIFAMILY UNITS

#### ACCESSIBILITY

# Dining & Retail Options

Find modern flavors, world-class cuisine and local favorites within Hughes Landing and plenty of options in between.





#### **