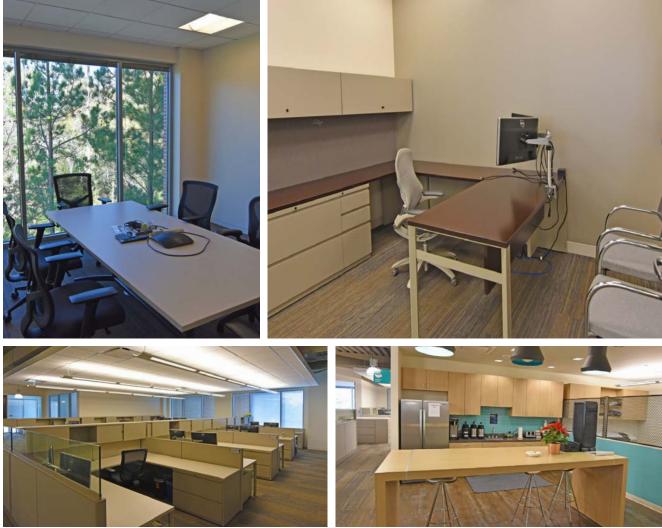

## AMENITIES FOR ALL EMPLOYEES

Conference Rooms with A/V technology and wifi

## **Fitness Center**

Full body workout equipment and machines, secure lockers, and showers available