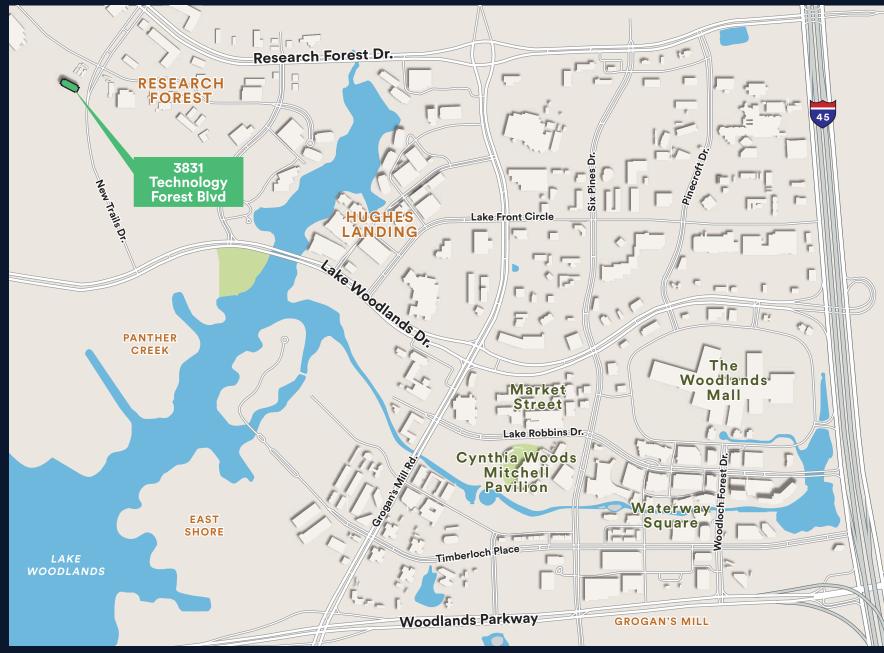

# YOUR NEW PREMIER CORPORATE HEADQUARTERS

3831 Technology Forest Blvd is a four-story office building located near several prominent retail hubs and thoroughfares in The Woodlands.

## **BOMA 360 Certified**

I-45 Access

Conveniently located to I-45 and 30 minutes north of Houston's Bush Intercontinental Airport

FIRST FLOOR

### **Executive Floor - 4<sup>th</sup> Floor** 25,051 SF

Proximity to Major Retail Hubs

3831 Technology Forest Blvd is located within a mile of The Woodlands Town Center and includes Hughes Landing, Waterway Square,<sup>®</sup> The Westin at The Woodlands, The Woodlands Waterway Marriott Hotel & Convention Center, The Woodlands Mall, Market Street and The Cynthia Woods Mitchell Pavilion, one of the top-rated outdoor amphitheaters in the U.S.