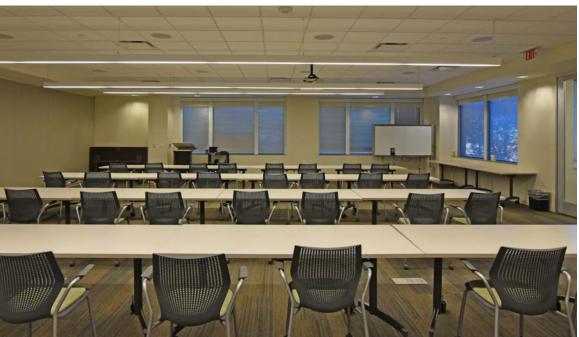

# The Woodlands



# YOUR NEW PREMIER CORPORATE HEADQUARTERS



3831 Technology Forest Blvd is a four-story office building located near several prominent retail hubs and thoroughfares in The Woodlands.

#### **PROPERTY FEATURES**



**95,078 RSF** Four-story office building



**4/1,000 SF** Surface and Covered Parking



## **BOMA 360 Certified**



I-45 Access

Conveniently located to I-45 and 30 minutes north of Houston's Bush Intercontinental Airport







FIRST FLOOR

## AMENITIES FOR ALL EMPLOYEES





Conference Rooms with A/V technology and wifi



## **Fitness Center**

Full body workout equipment and machines, secure lockers, and showers available









#### AVAILABILITY







**Typical Floor - 3<sup>rd</sup> Floor** 25,051 SF







### **Executive Floor - 4<sup>th</sup> Floor** 25,051 SF



Proximity to Major Retail Hubs

3831 Technology Forest Blvd is located within a mile of The Woodlands Town Center and includes Hughes Landing, Waterway Square,<sup>®</sup> The Westin at The Woodlands, The Woodlands Waterway Marriott Hotel & Convention Center, The Woodlands Mall, Market Street and The Cynthia Woods Mitchell Pavilion, one of the top-rated outdoor amphitheaters in the U.S.

645 HOTEL ROOMS

2 MILLION SQ FT OF SHOPPING & DINING 1,646 LUXURY MULTIFAMILY UNITS

#### ACCESSIBILITY

# Dining & Retail Options

Find modern flavors, world-class cuisine and local favorites within Hughes Landing and plenty of options in between.





####