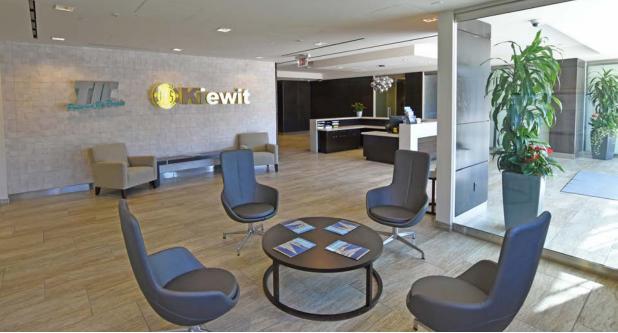

# The Woodlands



# YOUR NEW PREMIER CORPORATE HEADQUARTERS



3831 Technology Forest Blvd is a four-story office building located near several prominent retail hubs and thoroughfares in The Woodlands.

#### **PROPERTY FEATURES**



**95,078 RSF** Four-story office building



**4/1,000 SF** Surface and Covered Parking



## **BOMA 360 Certified**



I-45 Access

Conveniently located to I-45 and 30 minutes north of Houston's Bush Intercontinental Airport







FIRST FLOOR

## AMENITIES FOR ALL EMPLOYEES





Conference Rooms with A/V technology and wifi



## **Fitness Center**

Full body workout equipment and machines, secure lockers, and showers available









#### AVAILABILITY







**Typical Floor - 3<sup>rd</sup> Floor** 25,051 SF







### **Executive Floor - 4<sup>th</sup> Floor** 25,051 SF



Proximity to Major Retail Hubs

3831 Technology Forest Blvd is located within a mile of The Woodlands Town Center and includes Hughes Landing, Waterway Square,<sup>®</sup> The Westin at The Woodlands, The Woodlands Waterway Marriott Hotel & Convention Center, The Woodlands Mall, Market Street and The Cynthia Woods Mitchell Pavilion, one of the top-rated outdoor amphitheaters in the U.S.

645 HOTEL ROOMS

2 MILLION SQ FT OF SHOPPING & DINING