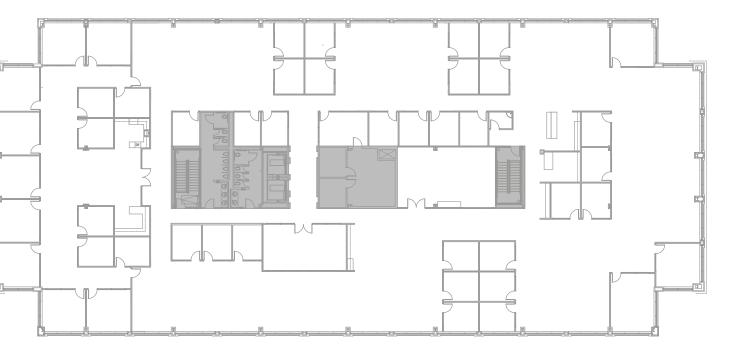

### **Executive Floor - 4<sup>th</sup> Floor** 25,051 SF

Proximity to Major Retail Hubs

3831 Technology Forest Blvd is located within a mile of The Woodlands Town Center and includes Hughes Landing, Waterway Square,<sup>®</sup> The Westin at The Woodlands, The Woodlands Waterway Marriott Hotel & Convention Center, The Woodlands Mall, Market Street and The Cynthia Woods Mitchell Pavilion, one of the top-rated outdoor amphitheaters in the U.S.