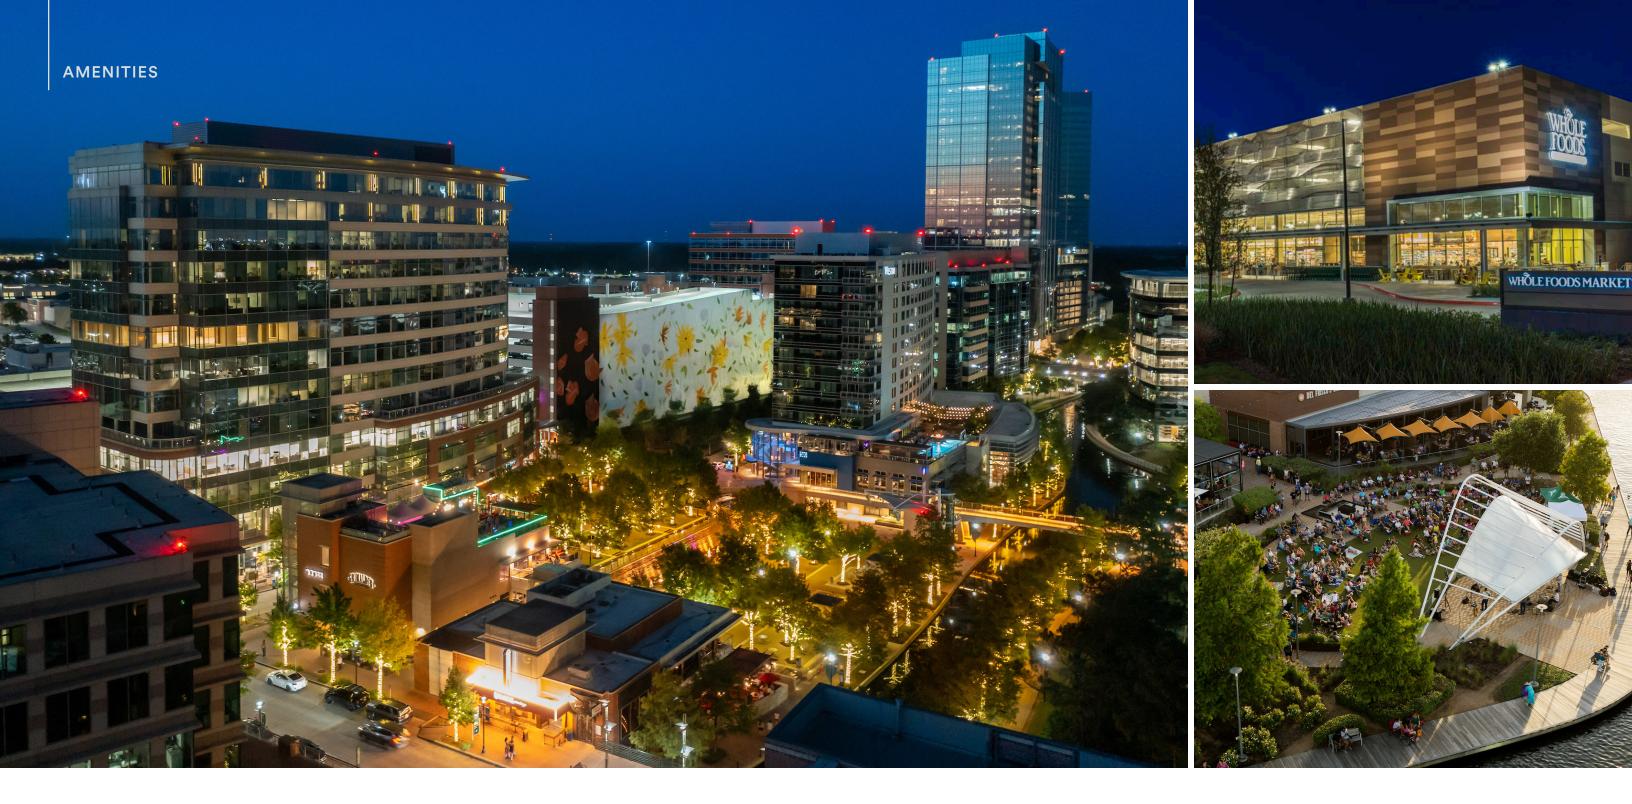

### **Executive Floor - 4<sup>th</sup> Floor** 25,051 SF

Proximity to Major Retail Hubs

3831 Technology Forest Blvd is located within a mile of The Woodlands Town Center and includes Hughes Landing, Waterway Square,<sup>®</sup> The Westin at The Woodlands, The Woodlands Waterway Marriott Hotel & Convention Center, The Woodlands Mall, Market Street and The Cynthia Woods Mitchell Pavilion, one of the top-rated outdoor amphitheaters in the U.S.

645 HOTEL ROOMS

2 MILLION SQ FT OF SHOPPING & DINING 1,646 LUXURY MULTIFAMILY UNITS

# Dining & Retail Options

Find modern flavors, world-class cuisine and local favorites within Hughes Landing and plenty of options in between.

#### **The Woodlands Town Center**