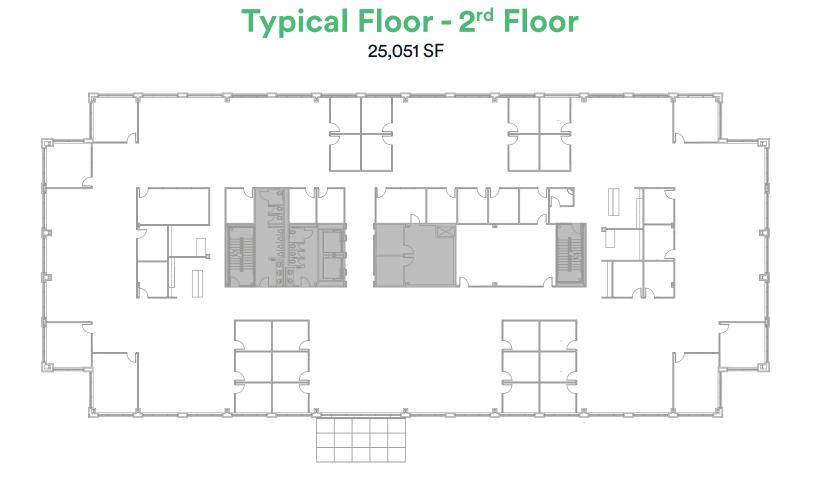

# The Woodlands



# YOUR NEW PREMIER CORPORATE HEADQUARTERS



3831 Technology Forest Blvd is a four-story office building located near several prominent retail hubs and thoroughfares in The Woodlands.

#### **PROPERTY FEATURES**



**95,078 RSF** Four-story office building



**4/1,000 SF** Surface and Covered Parking



## **BOMA 360 Certified**



I-45 Access

Conveniently located to I-45 and 30 minutes north of Houston's Bush Intercontinental Airport







FIRST FLOOR

## AMENITIES FOR ALL EMPLOYEES





Conference Rooms with A/V technology and wifi



## **Fitness Center**

Full body workout equipment and machines, secure lockers, and showers available









#### AVAILABILITY







**Typical Floor - 3<sup>rd</sup> Floor** 25,051 SF







### **Executive Floor - 4<sup>th</sup> Floor** 25,051 SF



Proximity to Major Retail Hubs

3831 Technology Forest Blvd is located within a mile of The Woodlands Town Center and includes Hughes Landing, Waterway Square,<sup>®</sup> The Westin at The Woodlands, The Woodlands Waterway Marriott Hotel & Convention Center, The Woodlands Mall, Market Street and The Cynthia Woods Mitchell Pavilion, one of the top-rated outdoor amphitheaters in the U.S.

645 HOTEL ROOMS

2 MILLION SQ FT OF SHOPPING & DINING 1,646 LUXURY MULTIFAMILY UNITS

#### ACCESSIBILITY

# Dining & Retail Options

Find modern flavors, world-class cuisine and local favorites within Hughes Landing and plenty of options in between.





#### **The Woodlands Town Cent