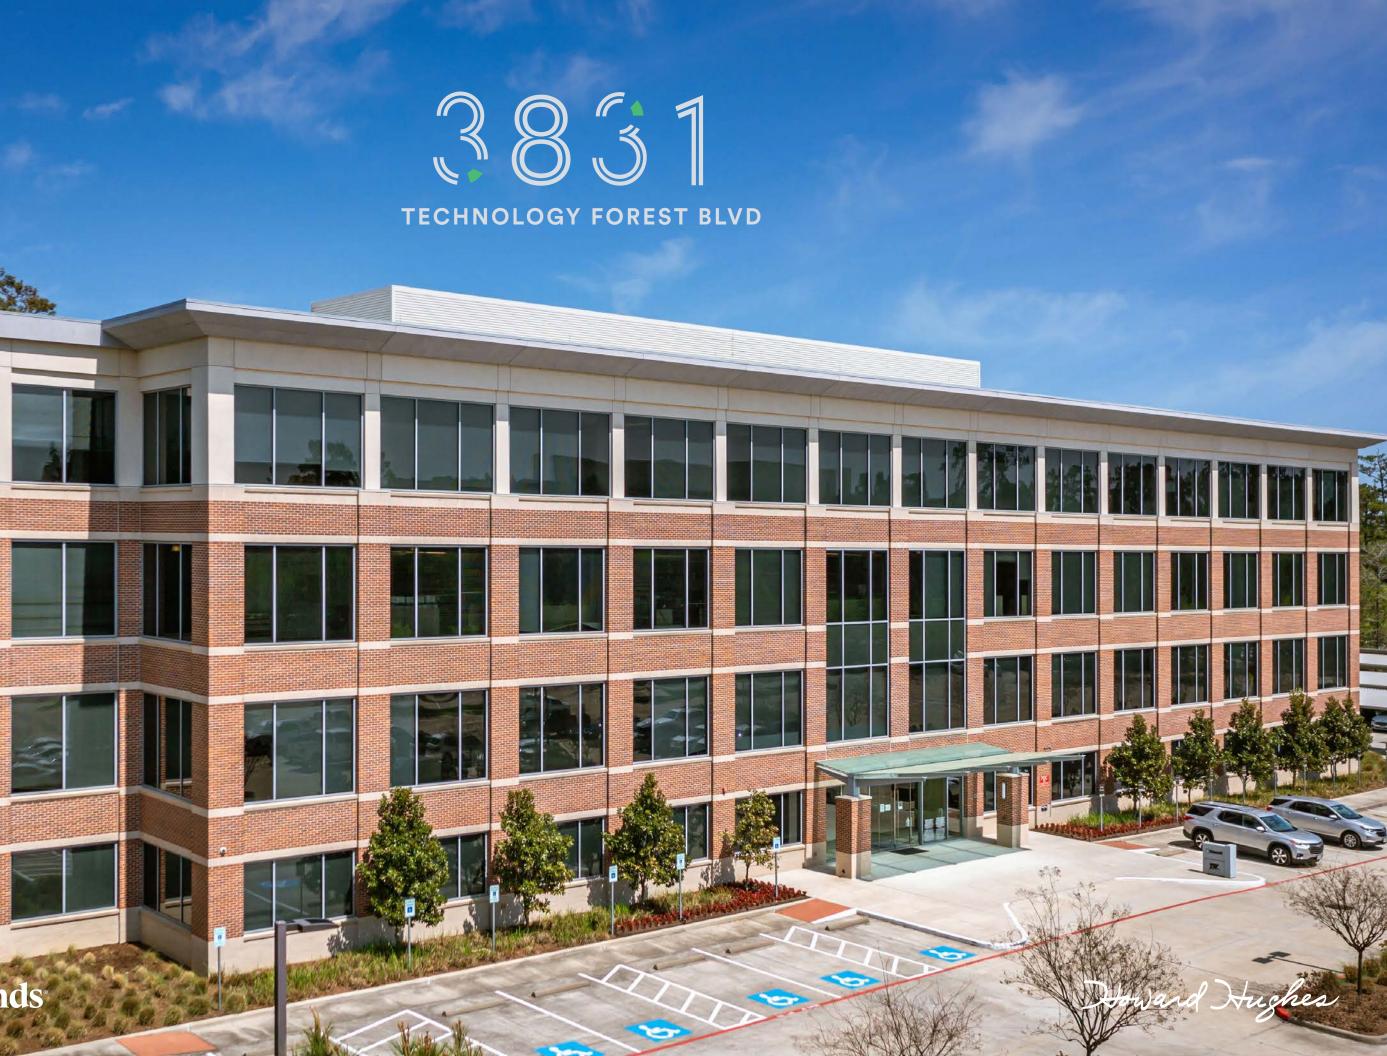

# YOUR NEW PREMIER CORPORATE HEADQUARTERS

3831 Technology Forest Blvd is a four-story office building located near several prominent retail hubs and thoroughfares in The Woodlands.

#### **PROPERTY FEATURES**

**95,078 RSF** Four-story office building

**4/1,000 SF** Surface and Covered Parking