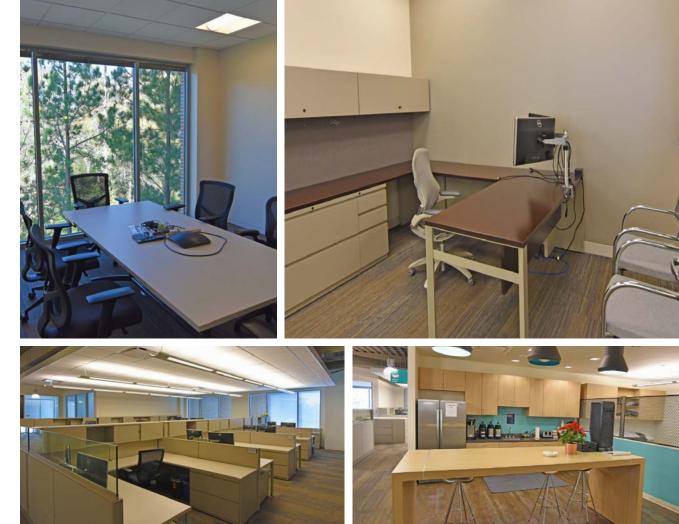

# The Woodlands



# YOUR NEW PREMIER CORPORATE HEADQUARTERS



3831 Technology Forest Blvd is a four-story office building located near several prominent retail hubs and thoroughfares in The Woodlands.

#### **PROPERTY FEATURES**



**95,078 RSF** Four-story office building



**4/1,000 SF** Surface and Covered Parking



## **BOMA 360 Certified**



I-45 Access

Conveniently located to I-45 and 30 minutes north of Houston's Bush Intercontinental Airport







FIRST FLOOR

## AMENITIES FOR ALL EMPLOYEES





Conference Rooms with A/V technology and wifi



## **Fitness Center**

Full body workout equipment and machines, secure lockers, and showers available









#### AVAILABILITY







**Typical Floor - 3<sup>rd</sup> Floor** 25,051 SF







### **Executive Floor - 4<sup>th</sup> Floor** 25,051 SF



Proximity to Major Retail Hubs

3831 Technology Forest Blvd is located within a mile of The Woodlands Town Center and includes Hughes Landing, Waterway Square,<sup>®</sup> The Westin at The Woodlands, The Woodlands Waterway Marriott Hotel & Convention Center, The Woodlands Mall, Market Street and The Cynthia Woods Mitchell Pavilion, one of the top-rated outdoor amphitheaters in the U.S.

645 HOTEL ROOMS

2 MILLION SQ FT OF SHOPPING & DINING 1,646 LUXURY MULTIFAMILY UNITS

#### ACCESSIBILITY

# Dining & Retail Options

Find modern flavors, world-class cuisine and local favorites within Hughes Landing and plenty of options in between.





#### **The Woodlands Town Center