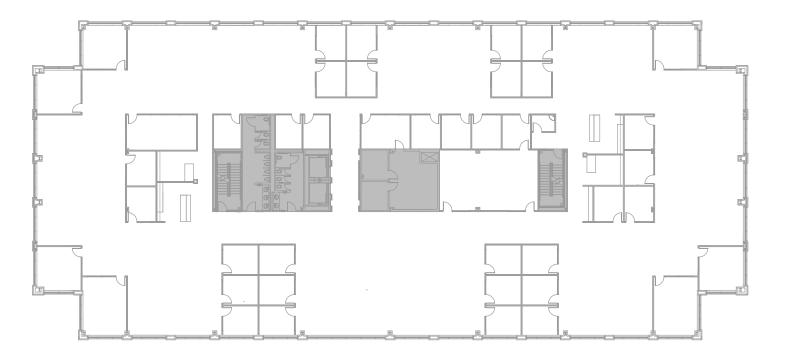

# The Woodlands



# YOUR NEW PREMIER CORPORATE HEADQUARTERS



3831 Technology Forest Blvd is a four-story office building located near several prominent retail hubs and thoroughfares in The Woodlands.

#### **PROPERTY FEATURES**



**95,078 RSF** Four-story office building



**4/1,000 SF** Surface and Covered Parking



## **BOMA 360 Certified**



I-45 Access

Conveniently located to I-45 and 30 minutes north of Houston's Bush Intercontinental Airport







FIRST FLOOR

## AMENITIES FOR ALL EMPLOYEES





Conference Rooms with A/V technology and wifi



## **Fitness Center**

Full body workout equipment and machines, secure lockers, and showers available









#### AVAILABILITY







**Typical Floor - 3<sup>rd</sup> Floor** 25,051 SF







### **Executive Floor - 4<sup>th</sup> Floor** 25,051 SF



Proximity to Major Retail Hubs

3831 Technology Forest Blvd is located within a mile of The Woodlands Town Center and includes Hughes Landing, Waterway Square,<sup>®</sup> The Westin at The Woodlands, The Woodlands Waterway Marriott Hotel & Convention Center, The Woodlands Mall, Market Street and The Cynthia Woods Mitchell Pavilion, one of the top-rated outdoor amphitheaters in the U.S.

645 HOTEL ROOMS

2 MILLION SQ FT OF SHOPPING & DINING 1,646 LUXURY MULTIFAMILY UNITS

#### ACCESSIBILITY

# Dining & Retail Options

Find modern flavors, world-class cuisine and local favorites within Hughes Landing and plenty of options in between.





#### **The Woodlands Town Center**





# Leasing

**SCOTT FIKES** scott.fikes@jll.com 713